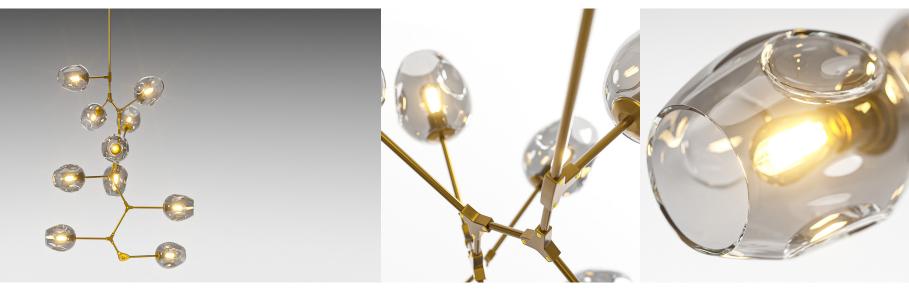

# DESCRIPTION

Add an element of modern industrial design to your living space with the Ema Chandelier. This chandelier features multi-angular stainless steel rods in a gold finish, each holding a LED bulb and glass casing at the end, that connect at the center to create a rigid yet abstract shape that exudes modern functionalism.

- Gorgeous modern functionalist design.
- 10 LED bulbs provide ample and even lighting to a wide area.
- Crafted with high quality stainless steel to last generations.
- Bulbs Not Included.

## MATERIAL

Stainless Steel, LED