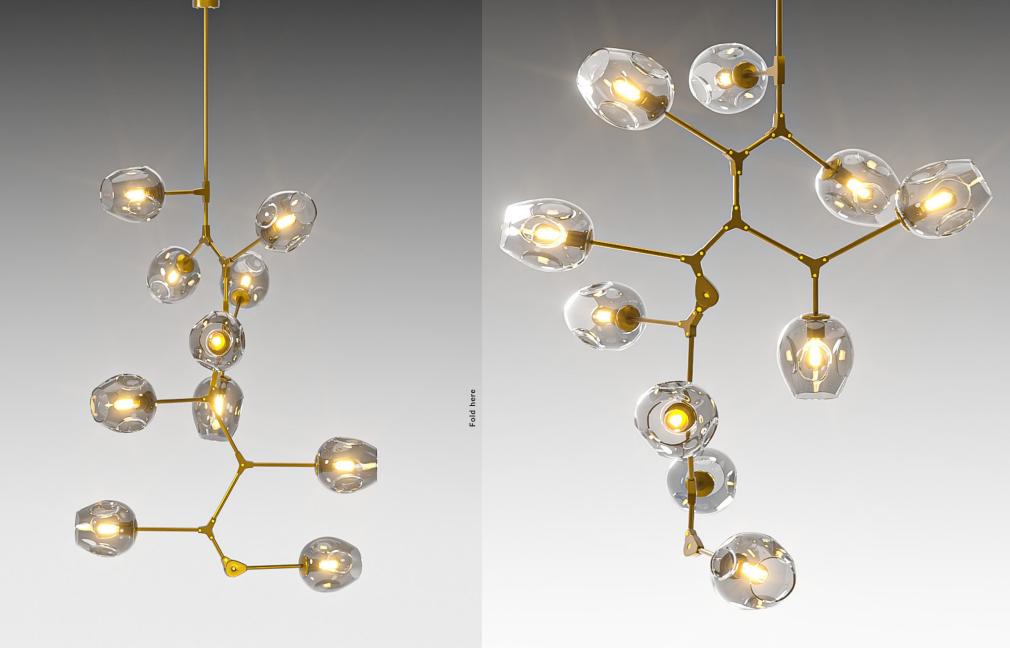

# DESCRIPTION

Add an element of modern industrial design to your living space with the Ema Chandelier. This chandelier features multi-angular stainless steel rods in a gold finish, each holding a LED bulb and glass casing at the end, that connect at the center to create a rigid yet abstract shape that exudes modern functionalism.

- Gorgeous modern functionalist design.
- 10 LED bulbs provide ample and even lighting to a wide area.
- Crafted with high quality stainless steel to last generations.
- Bulbs Not Included.