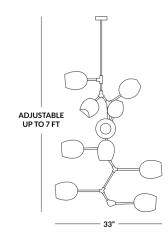

# DESCRIPTION

Add an element of modern industrial design to your living space with the Ema Chandelier. This chandelier features multi-angular stainless steel rods in a gold finish, each holding a LED bulb and glass casing at the end, that connect at the center to create a rigid yet abstract shape that exudes modern functionalism.

## DIMENSIONS

Total Weight: 15 lbs